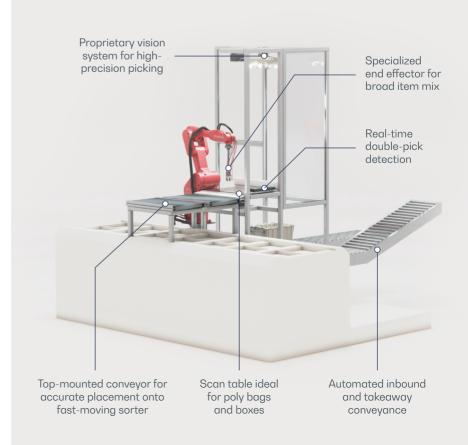

Induct items onto unit sorters, e.g. split-tray, bomb bay, tilt tray, etc.

Integrates into existing workflows (e.g. WMS) and floor plans

Offers out-of-the-box performance with the Covariant Brain

### Item Mix

Poly bags (apparel, accessories) Outbound packages Boxes

## **Specifications**

Footprint: 4' W  $\times$  6' D Customizable based on specific needs

Supports bin, box, tote, or chute inbound

covariant.ai info@covariant.ai